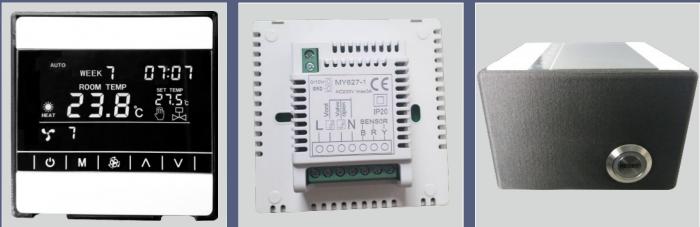

## MMC REGULATION

- Programmable thermostat with built-in sensor to control gas heater MONZUN
- Switching between HEAT and VENTILATION mode
- Possibility of manual and continuous automatic regulation of output power in heating mode
- Weekly heating program
- Possibility to connect an external temperature sensor
- LCD display with economical backlight mode
- Design installation box made using 3D printing technology

## Technical parameters of the controller

| Power voltage                    | 230 V AC, 50/60 Hz |
|----------------------------------|--------------------|
| Power input                      | < 1W               |
| Max. load current                | 3 A                |
| Ambient temperature              | from -5 to 50°C    |
| Display type                     | LCD                |
| Temperature sensor               | NTC                |
| Temperature measurement accuracy | +- 1°C             |