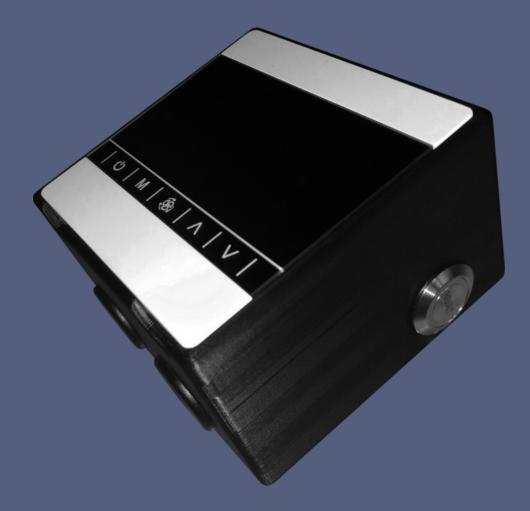

## MMC REGULATION

- Programmable thermostat with built-in sensor to control gas heater MONZUN
- Switching between HEAT and VENTILATION mode
- Possibility of manual and continuous automatic regulation of output power in heating mode
- Weekly heating program
- Possibility to connect an external temperature sensor
- LCD display with economical backlight mode
- Design installation box made using 3D printing technology